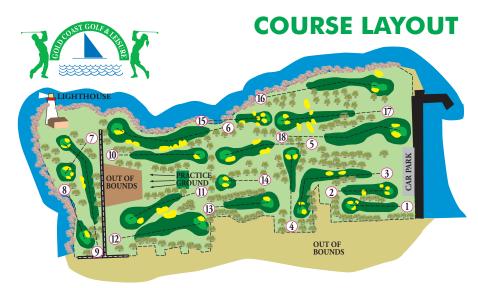

### **LOCAL RULES**

#### 1. OUT OF BOUNDS (Rule 27)

Outside the boundaries of the course and on the shore, as defined by white stakes, within the boundaries of the old school house and gas tank on the left hand side of the 1st hole. Within the walls surrounding the car-park area. Pathways to the left of the 4th hole as defined by white stakes, entrance road to the lighthouse. Areas to the right of the 10th hole, 11th hole, 12th hole and 13th hole as defined by white stakes. Area to the right of the 9th tee, as defined by white stakes.

#### 2. STAKED TREES

No Relief from staked trees or stakes.

#### 3. IMMOVABLE OBSTRUCTIONS (Rule 24)

Pathways, Sprinkler heads, Manhole covers, Seats, Tee markers, Direction signs, White beacon on right hand side of the 18th green, winter mats, hole covers on green, steps on tees, distance plates on fairways

#### 4. MOVABLE OBSTRUCTIONS

Stones in bunkers, 165 yard distance markers are movable obstructions.

#### 5. DISTANCE MARKERS

Red plate on fairway - 110 yards from centre of green White stake (green tops) - 165 yards from centre of green Blue plate on fairway - 220 yards from centre of green

#### 6. CAUTION

When playing directly across the inlet on the 8th hole, please be aware of any people using the beach and exercise caution.

PLEASE REMEMBER TO REPLACE DIVOTS AND REPAIR PITCHMARKS SEE NOTICE-BOARD IN KIOSK FOR ANY ADDITIONAL RULES OR RELIEF